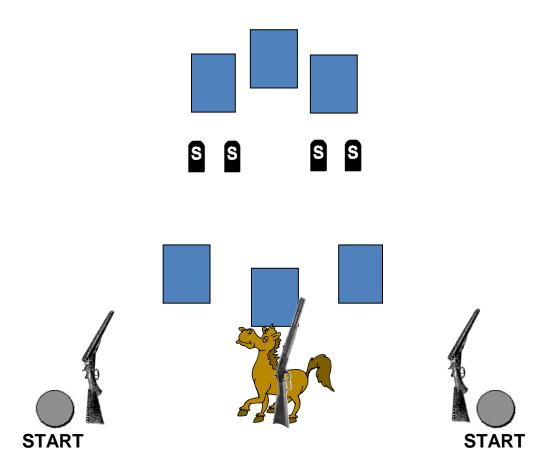

#### Stage 2, Bay 3

Ammo: Pistols 10, Rifle 10, Shotgun 4+

**Staging:** Rifle staged on the horse

Pistols holstered

Shotgun held in both hands and can be loaded with up to 2 rounds, action open. Wait

for T.O. to direct you to load.

**Start:** Standing with one foot touching either stone, holding shotgun in both hands.

Procedure: Say "Load em up!" and wait for the beep.

ATB, with shotgun, engage two (2) shotgun targets then move to the horse and engage the other two. With rifle engage R1 - R3 with at least three on each. With pistols as needed, repeat rifle instructions for P1 - P3.

**Note:** Shooter may start with a maximum of two rounds in hand and/or in shotgun. Shotgun makeups can be made anywhere, not past the horse.

Stage 3, Bay 4

Ammo: Pistols 10, Rifle 10, Shotgun 4+

**Staging:** Rifle staged on the left table