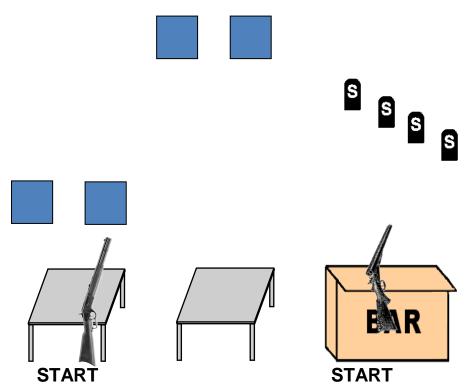

**Note:** Shooter may start with a maximum of two rounds in hand and/or in shotgun. Shotgun makeups can be made anywhere, not past the horse.

Stage 3, Bay 4

Ammo: Pistols 10, Rifle 10, Shotgun 4+

**Staging:** Rifle staged on the left table

Pistols holstered

Shotgun staged on the bar

**Start:** Standing behind bar or left table, hands near gun(s) of choice.

**Procedure:** Say "Never surrender!" and wait for the beep.

ATB, Shooter's choice to start at left table or bar. If starting at left table, with pistols as needed, engage P1 and P2 with alternating Double-Taps. With rifle, engage R1 and R2 with alternating Double-Taps. With shotgun, engage shotgun targets in any order.

**Note:** If starting at bar, order is shotgun/rifle/pistols.

Stage 4, Bay 4

**Ammo:** Pistols 10, Rifle 10, Shotgun 4+

**Staging:** Rifle staged on table at center stage

Pistols holstered

Shotgun staged on the bar