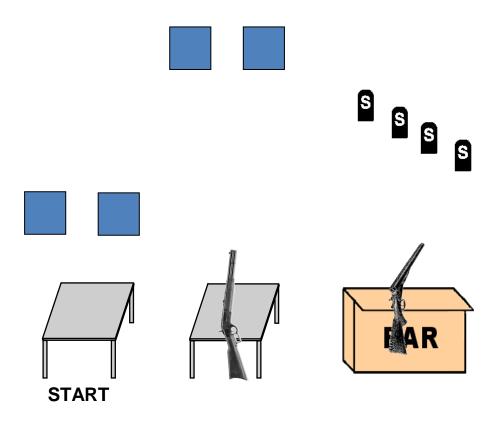

## Warm-Up Stage

**Ammo:** Pistols 10, Rifle 10, Shotgun 4+

**Staging:** Rifle staged on table at center stage

Pistols holstered

Shotgun staged on the bar

**Start:** Standing behind left table, hands flat on table.

**Procedure:** Say "Well?" and wait for the beep.

ATB, with pistols as needed, engage P1 and P2 with 5 on each. With rifle, engage R1 and R2 with 5 on each. Engage shotgun targets in any order.