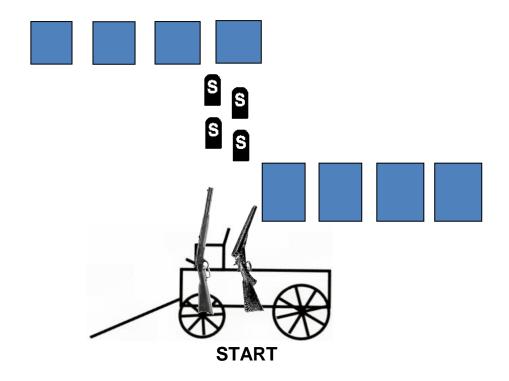

### Stage 5, Bay 5

**Ammo:** Pistols 10, Rifle 10, Shotgun 4+

**Staging:** Rifle staged on wagon seat

Pistols holstered

Shotgun staged in rear of wagon

**Start:** Standing by wagon seat, one hand on rifle, one on shotgun.

Procedure: Say "I ain't movin!" and wait for the beep.

ATB, with rifle, engage R1 - R4 with a Nevada Sweep, from either direction. With pistols as needed, engage P1 - P4 with a continuous Nevada Sweep, from either direction. Engage shotgun targets in any order.