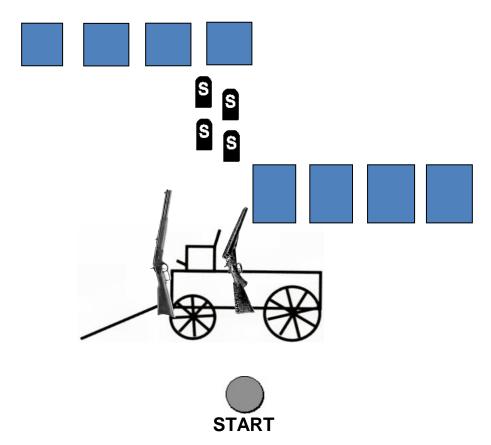

#### Stage 6, Bay 5

**Ammo:** Pistols 10, Rifle 10, Shotgun 4+

**Staging:** Rifle staged on front wagon shelf

Pistols holstered

Shotgun staged on wagon

**Start:** Standing with one foot touching stone, hands not touching guns.

Procedure: Say "I gotta think?" and wait for the beep.

ATB, shooter's choice on order, rifle can't be last. With rifle, engage R1 - R4 with three (3) on the outside targets and two (2) on the insides. With pistols as needed, engage P1 - P4 same as rifle. With shotgun, engage shotgun targets in any order.