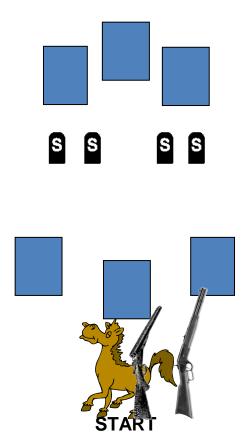

#### Stage 1, Bay 3

**Ammo:** Pistols 10, Rifle 10, Shotgun 4+

**Staging**: Rifle held at Altered Cowboy Port Arms (Butt between belt and armpit and muzzle at or below shoulder)

Pistols holstered

Shotgun staged on the horse (Up on side rail, if you choose)

**Start:** Standing behind horse, holding rifle at Altered Cowboy Port Arms.

Procedure: Say "Watch me push it!" and wait for the beep.

ATB, with rifle engage R1 - R3 with a Double-Tap Nevada Sweep, from either direction. With pistols as needed, engage P1 - P3 same as rifle. Engage shotgun targets in any order.