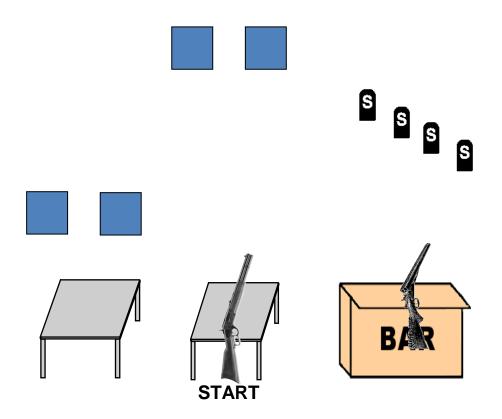

**Note:** If starting at bar, order is shotgun/rifle/pistols.

Stage 4, Bay 4

**Ammo:** Pistols 10, Rifle 10, Shotgun 4+

**Staging:** Rifle staged on table at center stage

Pistols holstered

Shotgun staged on the bar

**Start:** Standing behind table at center stage, hands on rifle.

**Procedure:** Say "Lawrence who?" and wait for the beep.

ATB, with rifle engage R1 and R2 with a Lawrence Welk Sweep, starting on either. Shooter's choice, pistols or shotgun next. From left table, with pistols as needed, engage P1 and P2 with a continuous Lawrence Welk Sweep, starting on either. Engage shotgun targets in any order.

**Note:** A Lawrence Welk Sweep is one on target 1, two on 2, three on 1 and four on 2.